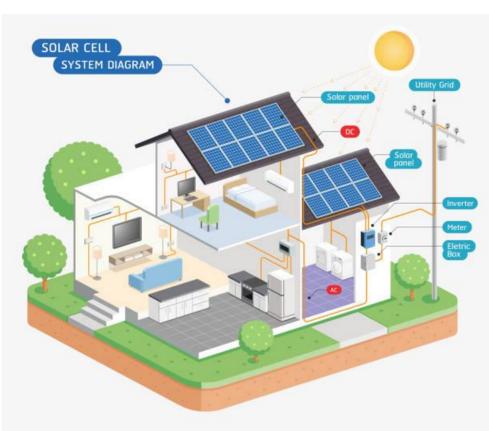

THE HOUSE IS A NET ZERO ENERGY CONSUMPTION BUILDING WHICH WORKS ON A SIMPLE RULE OF SUSTAINABILITY.

IT USES SOLAR ENERGY FOR THE LIGHTS AND OTHER ELECTRICAL APPLIANCES AND A GREEN ROOF TO COOL THE INNER BUILDING.