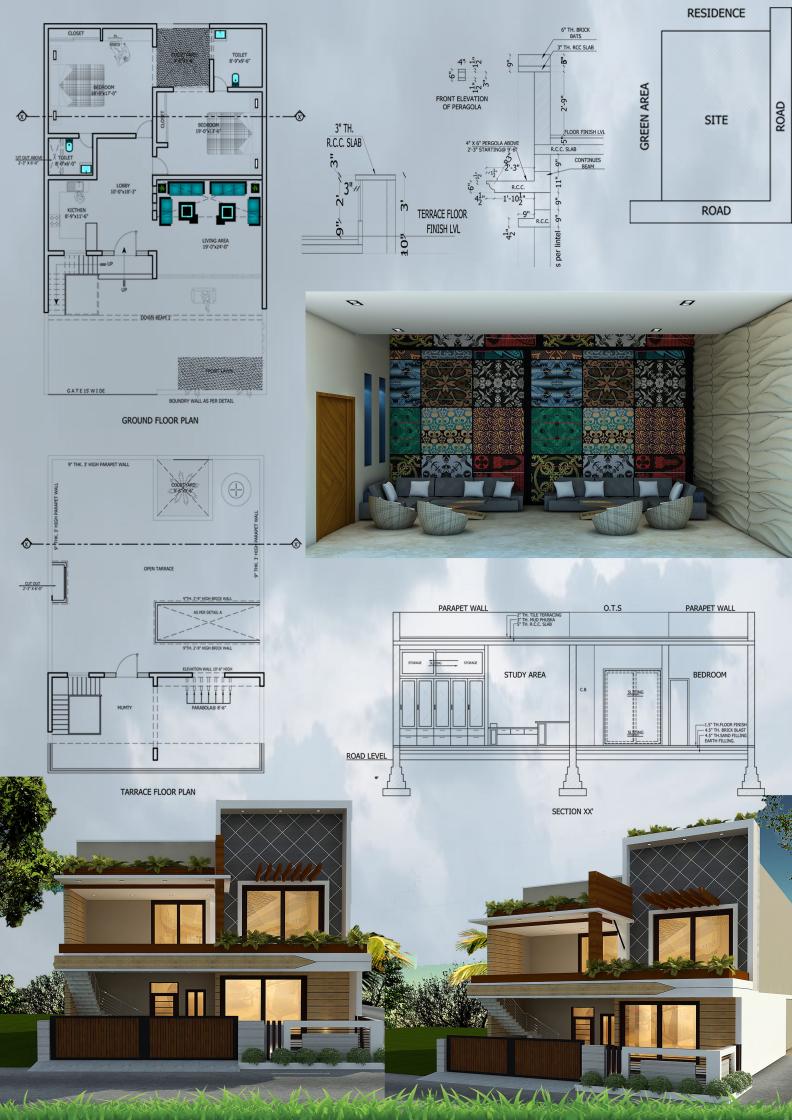

### **THE CULTURE:**

ITS BEEN SHOWN IN THE LIVING ROOM WHERE EVERY PERSON ENTERING THE HOUSE WILL FEEL THE HERITAGE OF THE PLACE BY LOOKING AT THE ARTWORK ON THE WALL.

THE WALL BEHIND THE SOFAS IS COVERED WITH COMPLETE LESOTHO CULTURAL STYLE WITH A MIRROR ON IT ROOF SLAB. SO AS THE PERSON SITTING ON THE SOFA WILL SEE THE PATTERN THROUGHOUT.