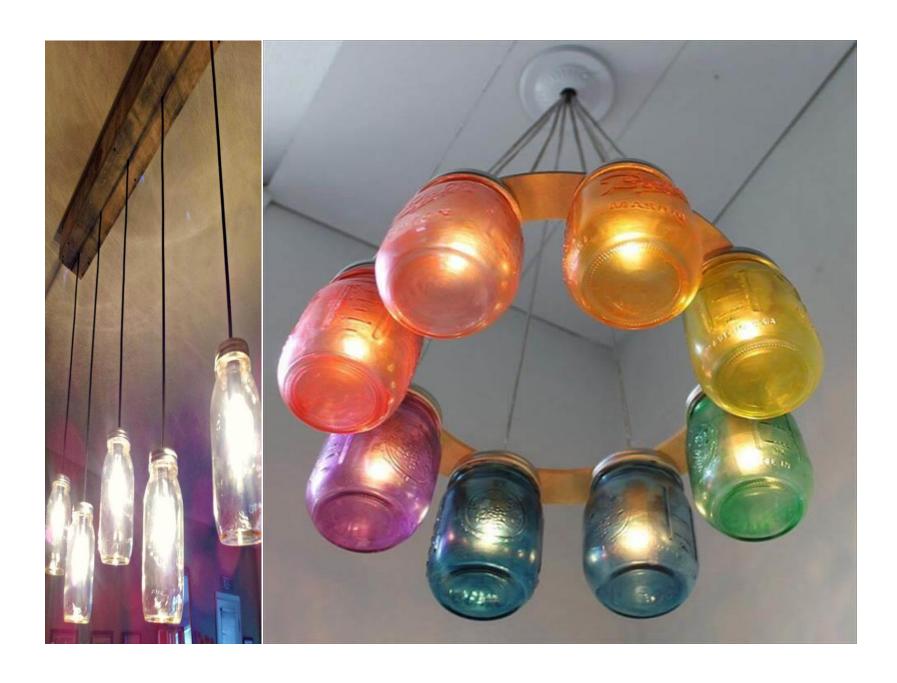

## **DO IT YOURSELF LAMPS**

THIS IS THE WAY WHEN THE PEOPLE OR THE RESIDENTS ARE BEING INDULGED IN THE BUILDING PROCESS BY MAKING THE HOUSE ON THE LIGHTS ON THEIR OWN WITH THEIR OWN HANDS.