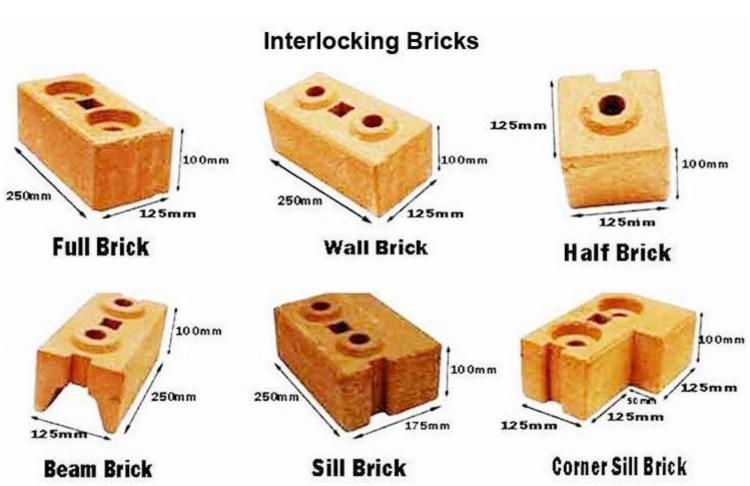

THE AESTHETICS OF THE HOUSE IS MAINTAINED TO THE FULLEST. IT INCLUDES THE USE OF THE LOCAL MATERIALS AVAILABLE ON SITE BUT IS COVERED IN A MODULAR WAY.

THE USE OF THE CLAYEY SOIL WHICH IS LOCALLY AVAILABLE CAN BE USED TO MAKE THE BUILDING BLOCKS ALONG WITH THE USE OF IRON GIRDERS.