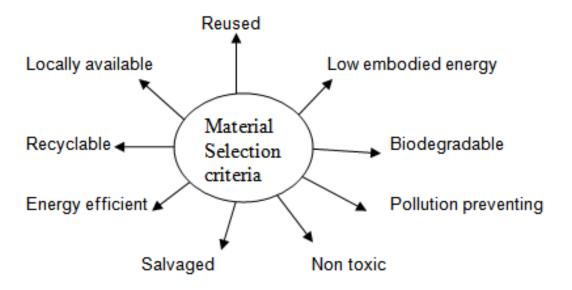

THE AESTHETICS OF THE HOUSE IS MAINTAINED TO THE FULLEST. IT INCLUDES THE USE OF THE LOCAL MATERIALS AVAILABLE ON SITE BUT IS COVERED IN A MODULAR WAY.

THE USE OF THE CLAYEY SOIL WHICH IS LOCALLY AVAILABLE CAN BE USED TO MAKE THE BUILDING BLOCKS ALONG WITH THE USE OF IRON GIRDERS.