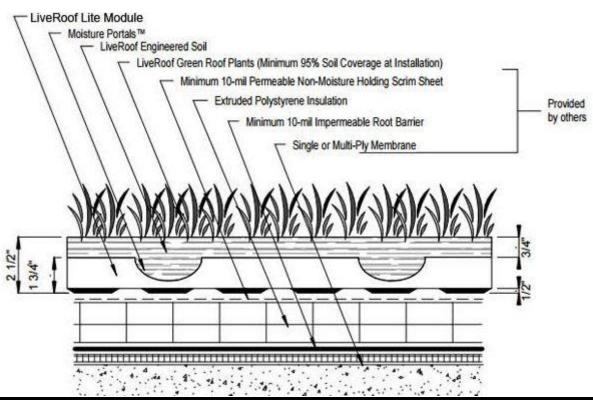

#### **ROOF GARDENING:**

THE ROOF GARDENING IS BEING DONE WHICH WILL MAINTAIN THE INSIDE ENVIRONMENT BY COOLING THE HOUSE IN PEAK SUMMERS, AND THE USE OF THE DECIDUOUS TREES WILL HELP TO MAINTAIN THE TEMPERATURE IN WINTERS.

# THE GREEN ROOF KEEPS THE INSIDE ENVIRONMENT COOLER AND DOES NOT ALLOW THE DIRECT SUN RAYS TO ENTER IN THE HOUSE. IT IS THE BEST OF PASSIVE COOLING TO BE FOLLOWED.