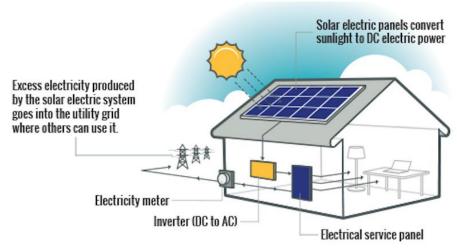

THE HOUSE IS A NET ZERO ENERGY CONSUMPTION BUILDING WHICH WORKS ON A SIMPLE RULE OF SUSTAINABILITY.

IT USES SOLAR ENERGY FOR THE LIGHTS AND OTHER ELECTRICAL APPLIANCES AND A GREEN ROOF TO COOL THE INNER BUILDING.