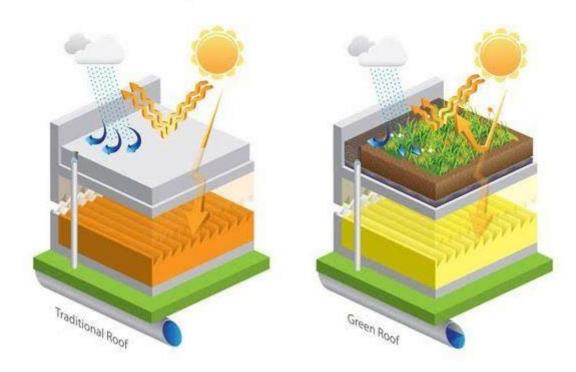

# THE GREEN ROOF KEEPS THE INSIDE ENVIRONMENT COOLER AND DOES NOT ALLOW THE DIRECT SUN RAYS TO ENTER IN THE HOUSE. IT IS THE BEST OF PASSIVE COOLING TO BE FOLLOWED.