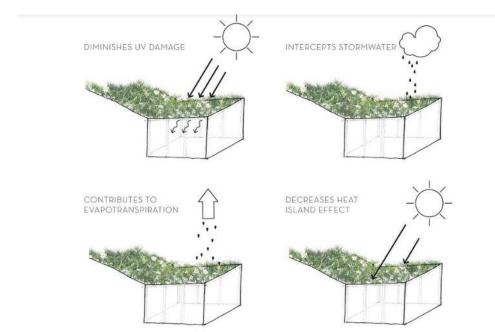

#### **ROOF GARDENING:**

THE ROOF GARDENING IS BEING DONE WHICH WILL MAINTAIN THE INSIDE ENVIRONMENT BY COOLING THE HOUSE IN PEAK SUMMERS, AND THE USE OF THE DECIDUOUS TREES WILL HELP TO MAINTAIN THE TEMPERATURE IN WINTERS.

# THE GREEN ROOF KEEPS THE INSIDE ENVIRONMENT COOLER AND DOES NOT ALLOW THE DIRECT SUN RAYS TO ENTER IN THE HOUSE. IT IS THE BEST OF PASSIVE COOLING TO BE FOLLOWED.