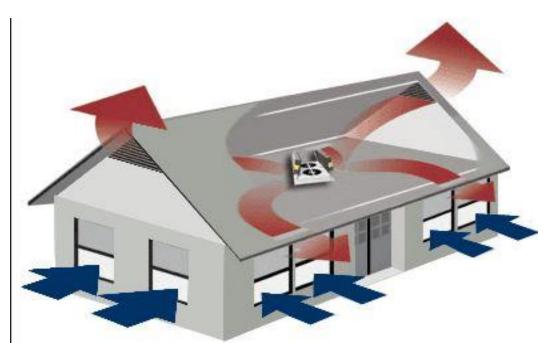

## **TECHNIQUE"S**

THE STACK EFFECT WILL HELP THE BUILDING TO VENTILATE PROPERLY BY EXCAVATING THE HEAT OUT AND PREVENTING

THE HEAT ISLAND EFFECT IN THE BUILDING