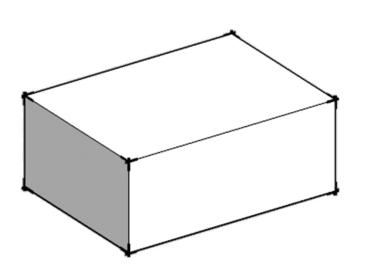

#### Form evolution:

a base rectangular cuboid evolved to bring the maximum function space inside the houses.