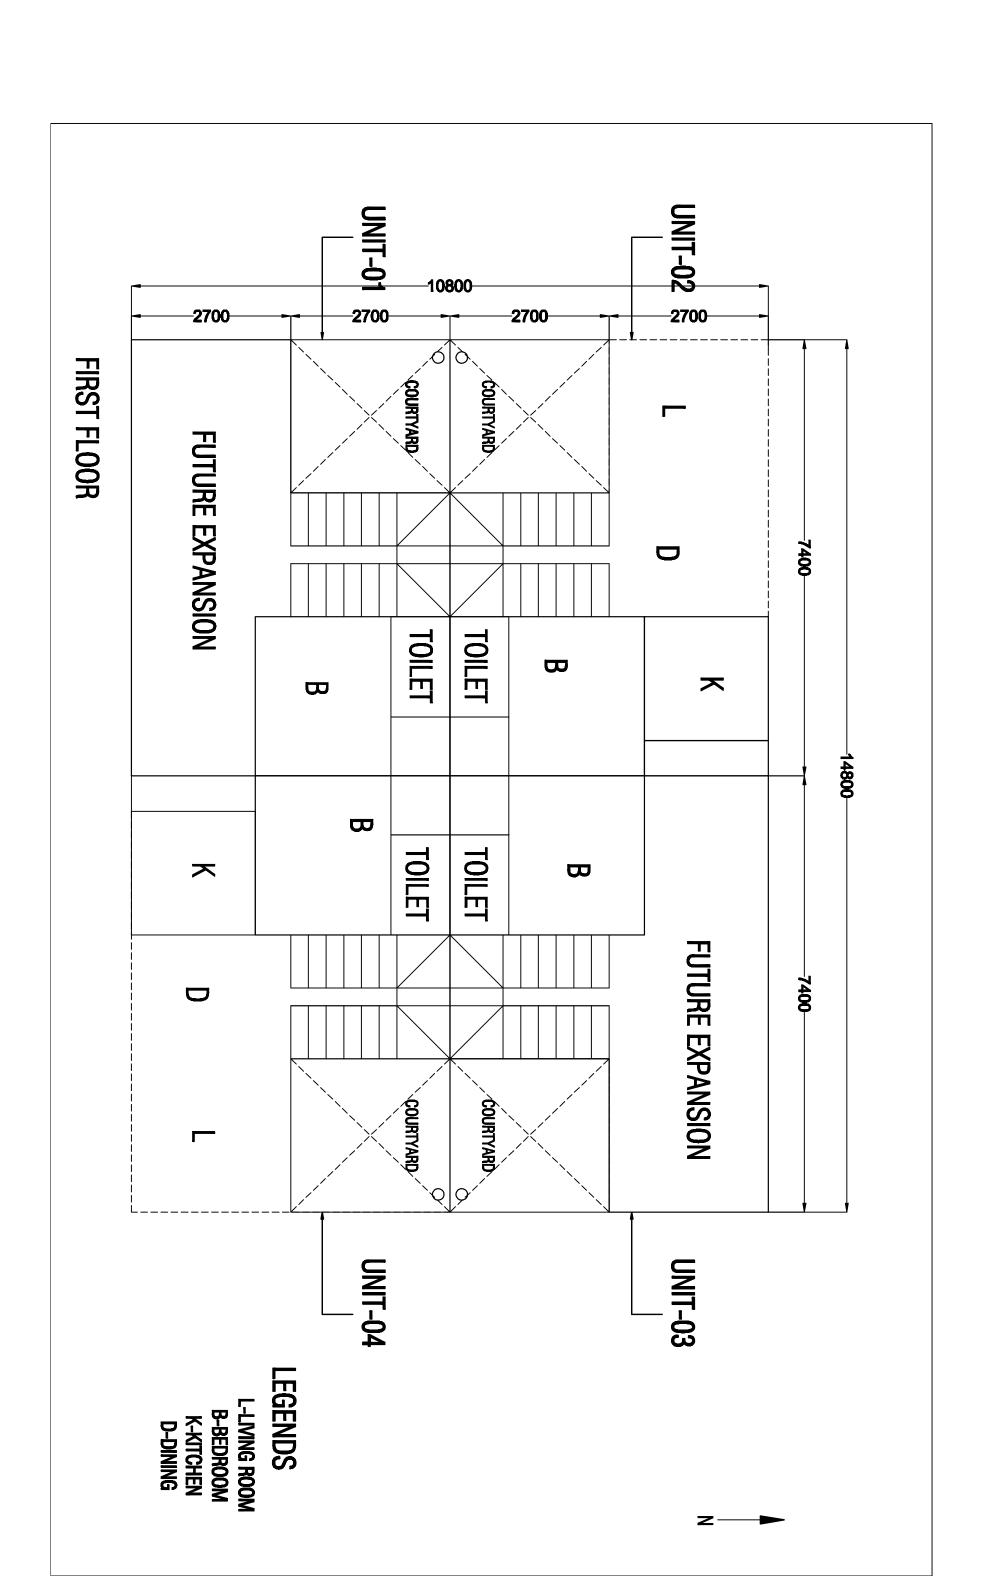

# FUNCTIONAL DIAGRAM

**GROUND FLOOR** 

FIRST FLOOR

#### Addition of floor:

Floor added for the future expansion,
A bedroom placed on the first floor which makes
the user to engage with different levels.

### Courtyard Space:

The whole house is perfectly ventilated by courtyard which also serves as the double height space bringing diffused light inside the house.