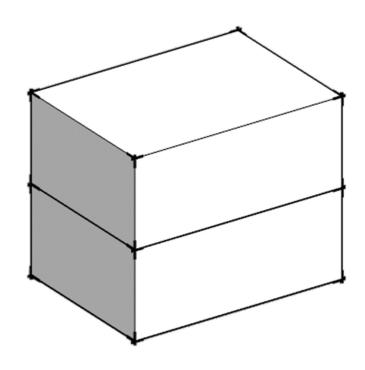

#### Addition of floor:

Floor added for the future expansion,
A bedroom placed on the first floor which makes
the user to engage with different levels.