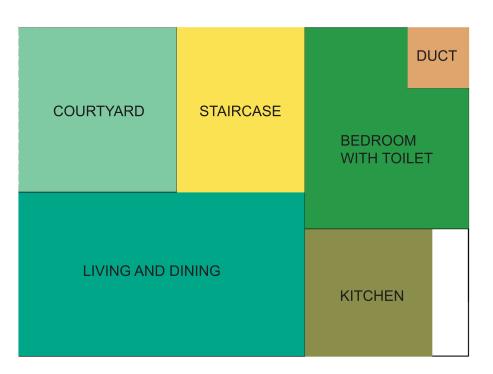

n:

a base rectangular cuboid evolved to bring the maximum function space inside the houses.



#### Eliminating-out excess space:

The house is accomodated as per the requirement and additional spaces is used for the future expansion

#### Addition of floor:

Floor added for the future expansion,
A bedroom placed on the first floor which makes
the user to engage with different levels.



#### **Building Roof:**

Building roof is placed in such a way that it covers all the building which is including the courtyard, this will help in bringing sufficient ventilation and provide cover from rainfall and wind

### Courtyard Space:

The whole house is perfectly ventilated by courtyard which also serves as the double height space bringing diffused light inside the house.



# FUNCTIONAL DIAGRAM



**GROUND FLOOR** 



FIRST FLOOR