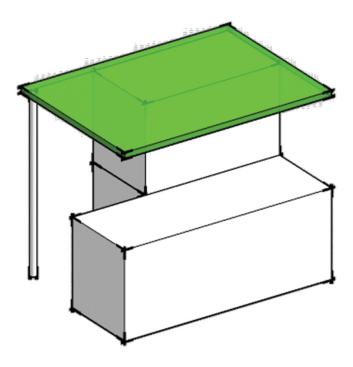

#### **Building Roof:**

Building roof is placed in such a way that it covers all the building which is including the courtyard, this will help in bringing sufficient ventilation and provide cover from rainfall and wind

### Courtyard Space:

The whole house is perfectly ventilated by courtyard which also serves as the double height space bringing diffused light inside the house.