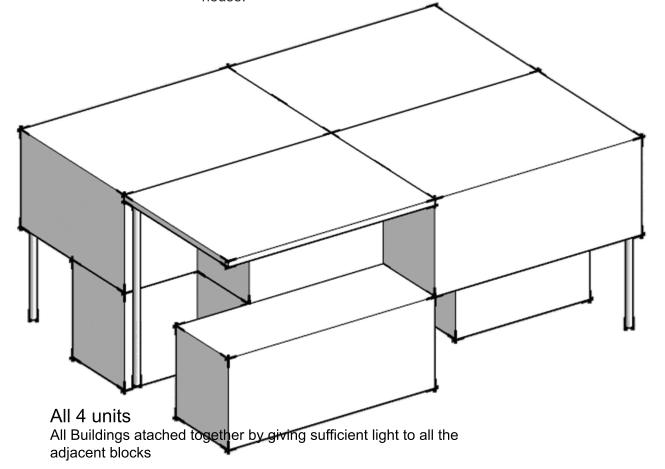

#### Eliminating-out excess space:

The house is accomodated as per the requirement and additional spaces is used for the future expansion

#### Addition of floor:

Floor added for the future expansion,
A bedroom placed on the first floor which makes
the user to engage with different levels.

#### **Building Roof:**

Building roof is placed in such a way that it covers all the building which is including the courtyard, this will help in bringing sufficient ventilation and provide cover from rainfall and wind