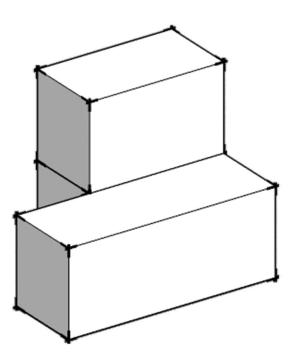

#### Addition of floor:

Floor added for the future expansion,
A bedroom placed on the first floor which makes
the user to engage with different levels.