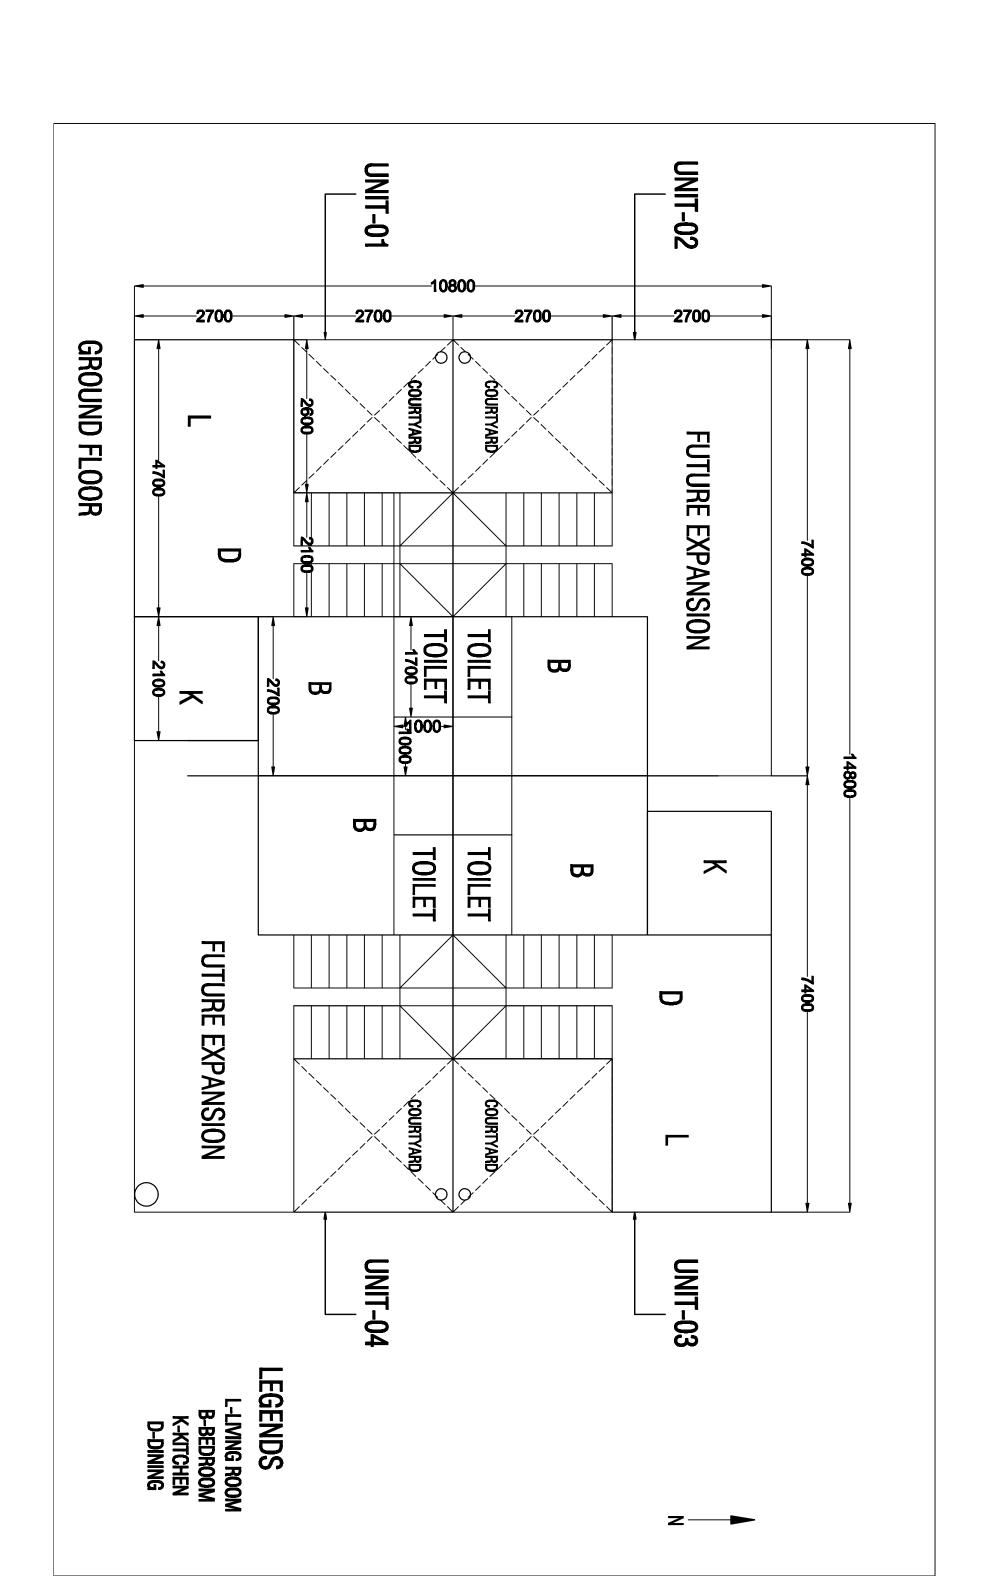

# FUNCTIONAL DIAGRAM

**GROUND FLOOR** 

FIRST FLOOR

#### Eliminating-out excess space:

The house is accomodated as per the requirement and additional spaces is used for the future expansion

#### Addition of floor:

Floor added for the future expansion,
A bedroom placed on the first floor which makes
the user to engage with different levels.

### Courtyard Space:

The whole house is perfectly ventilated by courtyard which also serves as the double height space bringing diffused light inside the house.