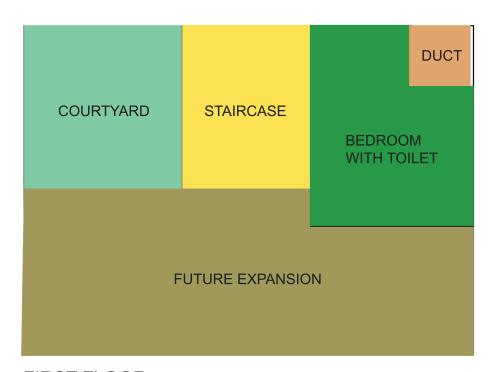

r cuboid evolved to bring the maximum function space inside the houses.



#### Eliminating-out excess space:

The house is accomodated as per the requirement and additional spaces is used for the future expansion

#### Addition of floor:

Floor added for the future expansion,
A bedroom placed on the first floor which makes
the user to engage with different levels.



#### **Building Roof:**

Building roof is placed in such a way that it covers all the building which is including the courtyard, this will help in bringing sufficient ventilation and provide cover from rainfall and wind

### Courtyard Space:

The whole house is perfectly ventilated by courtyard which also serves as the double height space bringing diffused light inside the house.



# FUNCTIONAL DIAGRAM



**GROUND FLOOR** 



FIRST FLOOR